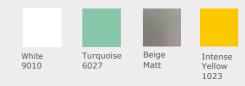

www.trackdesign.net





## WALK Corten coat hanger

Walk is the coat rack with an essential design that gives character and sophistication to the environment in which it is inserted. It is an element that distinguishes every space, both domestic and at work.

Walk is inspired by the concept of a sculpture that expresses lightness, stability andmovement.

## DETAILS

| Brand      | TrackDesign           |
|------------|-----------------------|
| Designer   | Sid&Sign              |
| Typology   | Coat rack             |
| Collection | Walk                  |
| Dimensions | L 32cm D 31cm H 175cm |
| Materials  | Corten                |

## **PRODUCT CONFIGURATION**

## OTHER AVAILABLE COLOURS AND FINISHES



www.trackdesign.net