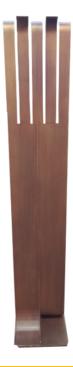

## WALK Corten coat hanger

Walk is the coat rack with an essential design that gives character and sophistication to the environment in which it is inserted. It is an element that distinguishes every space, both domestic and at work.

Walk is inspired by the concept of a sculpture that expresses lightness, stability andmovement.

## DETAILS

| Brand      | TrackDesign           |
|------------|-----------------------|
| Designer   | Sid&Sign              |
| Typology   | Coat rack             |
| Collection | Walk                  |
| Dimensions | L 32cm D 31cm H 175cm |
| Materials  | Corten                |