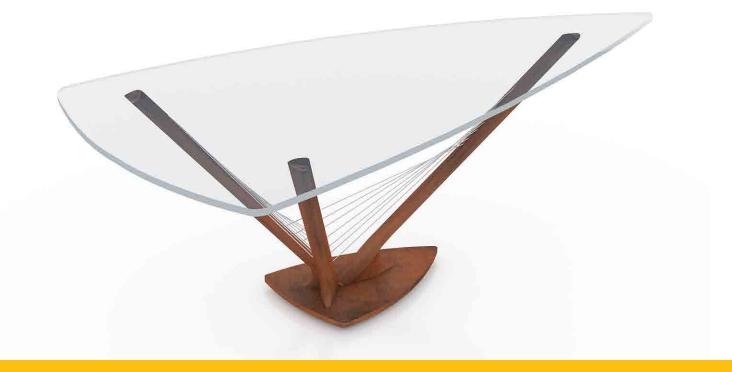

# SAIL Corten Desk

As its name suggests, Sail desk is inspired by the nautical theme of sailing. The base, made with three waxed and boxed Corten steel structures, recalls the mainmasts of the ships which, connected with a steel rope, are fixed to the sail-shaped base. The steel wires recall the sheets to hoist the sails. The transparent desk top made in tempered glass is designed to leave the complex metal structure exposed.

## DETAILS

| Brand      | TrackDesign                                                             |
|------------|-------------------------------------------------------------------------|
| Designer   | Studio Maximo                                                           |
| Туроlоду   | Desk                                                                    |
| Collection | Sail                                                                    |
| Dimensions | L200 cm D90 cm H 75 cm                                                  |
| Materials  | Waxed corten steel, stainless steel strings, transparent tempered glass |