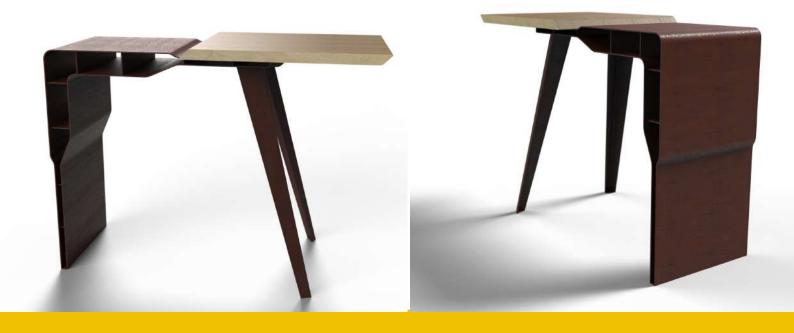

## **DESCRIPTION**

The Meseta Table is an artistic expression of material property. It is a study of how to create rigidity, and support from an otherwise flexible material by adapting its form with industrial processes. The MesetaTable supports the userby bringing functionality and adaptability to the space it occupies. A large surface is offered for the preparation of food items, and deep niches for storing items of particular interest. The Meseta Table is a fusion of Contemporary form a modern functionality and will express itself dominantly in any space.

## **DETAILS**

| Designer   | ArqiAtelier                                                       |
|------------|-------------------------------------------------------------------|
| Typology   | Table                                                             |
| Collection | MESETA                                                            |
| Size       | Length 120cm - Width 58cm - Height 88cm                           |
| Material   | Main Body - Waxed Corten Steel - Worktop - Natural Solid Oak wood |